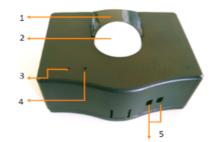

#### PRODUCT OVERVIEW

- 1 IR Blaster and IR Receiver section
- 2 PIR Motion Sensor
- 3 Motion Indication LED (Green LED)
- 4 Power Indication LED (Red LED)
- 5. AC Wire Inserting Slots
- 6. Box Tightening Screw Slots
- 7. AC Wire Tightening Screw Slots