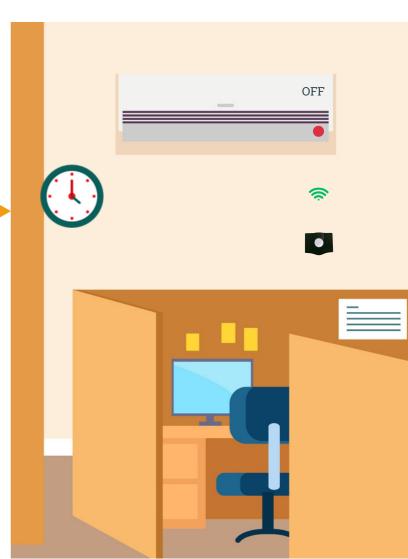

## **How it Works?**

Timer (Set in cloud)

ON time: 03:00 OFF time: 05:00

SPAC comes with an Inbuilt timer

Inbuilt timer automatically turns the AC to off condition once the set time is reached.