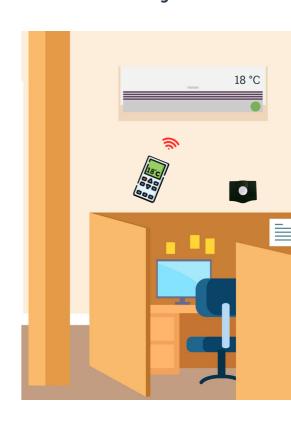

## **How it Works?**

SPAC is simply mounted just below the Air Conditioner or on the ceiling

Occupant tries to set the temperature of Air Conditioner to 18 °C or below set poimt

SPAC comes into action and resets the temperature to set value of 24 °C