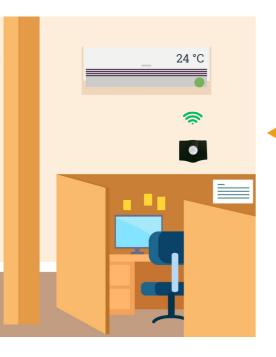

## **How it Works?**

SPAC is simply mounted just below the Air Conditioner or on the ceiling

Occupant tries to set the temperature of Air Conditioner to 18 °C or below set poimt

SPAC comes into action and resets the temperature to set value of 24 °C