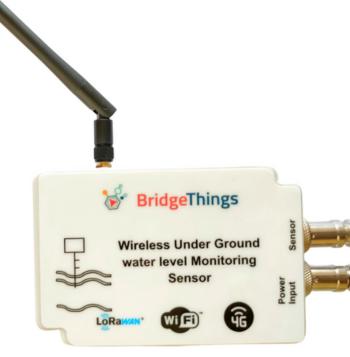

# AQUASENSE PRO BT-AQ-13AG

www.bridgethings.com info@bridgethings.com

#### **Key Features:**

- 1. Wireless Groundwater Level Monitoring
- 2. Water Quality Data Transmission via Lorawan, Wi-Fi, and 4G
- 3. Dashboard Analytics and Alerts
- 4. RS485-Based Piezo Sensor for Water Level Measurement (Up to 200 meters)
- 5. Multi-Channel Alerting via SMS, WhatsApp, Email, Mobile & Web Notifications, and Voice Calls

## **Technical Specifications**

- Communication Interfaces: Lorawan, Wi-Fi (802.11 b/g/n), 4G LTE
- Sensor Type: RS485-Based Piezo Sensor
- Measurement Range: Up to 200 meters (Water Level)
- Data Logging Interval: Configurable (e.g., 5 minutes, 15 minutes, 1 hour)
- Data Transmission Interval: Configurable
- Power Supply: 12V DC (Solar Panel Compatible)
- Operating Temperature: -20°C to 70°C
- Storage Temperature: -40°C to 85°C
- Dimensions: 120 x80 mm