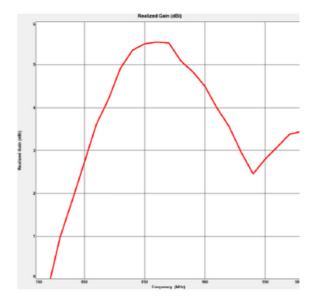

## Antenna Study

An antenna is a very critical component of a wireless device, BridgeThings LoRaWAN Gateways come with highly tuned, matched antennas that provide the best outcome for the customers

Chamber Measurement Setup

#### Return loss

Gain