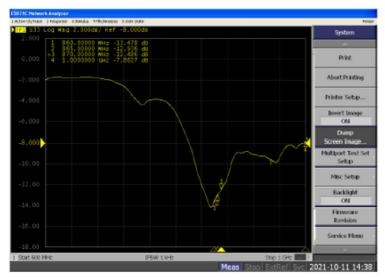

rade network gateway with custom configuration.
- Up to 8 packets can be received simultaneously with Fine Timestamp enabled
- Integrated WiFi, 4G modem
- IP67 waterproof Outdoor enclosure from Pheonix Mecano
- 5 dBi Gain 865Mhz Fiberglass Antenna.
- Designed & Made in India

## **Applications**

- Smart Buildings
- Logistics and Supply Chain Management
- Smart Metering
- Smart Agriculture
- Smart Cities

MAKE IN INDIA

• Smart Factory / Industry

Email : info@bridgethings.com Mobile : +91- 9177299566 www.bridgethings.com

## Antenna Study

An antenna is a very critical component of a wireless device, BridgeThings LoRaWAN Gateways come with highly tuned, matched antennas that provide the best outcome for the customers



Chamber Measurement Setup



#### **Return Loss**

#### Return loss



Gain



#### BridgeThings IoT Pvt .ltd

Survey No.70, 201, Sai Krishna Enclave, Plot No:75 Jagruthi Colony, Hanuman Nagar, Kondapur, Telangana 500084



Email : info@bridgethings.com Mobile : +91- 9948078292 www.bridgethings.com