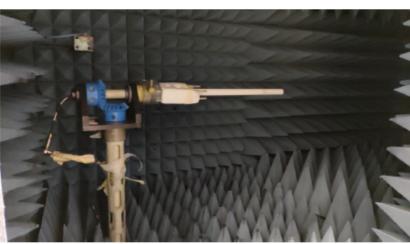

## Antenna Study

An antenna is a very critical component of a wireless device, BridgeThings LoRaWAN Gateways come with highly tuned, matched antennas that provide the best outcome for the customers

Chamber Measurement Setup